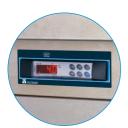

### **GENERAL PROPERTIES:**

- Stainless steel 18-10.
- · Refrigerated well with ventilated cooling.
- Four 10 mm thick tempered glass shelves with adjustable height.
- · Perforated inner back for the air flow.
- Lateral 6 mm thick tempered glass.
- Polyurethane foam insulation.
- Fluorescent lighting from the top.
- Integral compressor in base, front louvered panels.
- · Thermostat with digital display.
- Evaporator drip tray.
- Decorative coloured panels on front and sides with protective stainless steel corners.