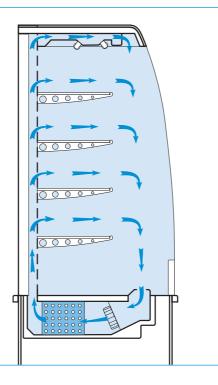

#### **AIR FLOW**

The air flow refrigerates the entire volume all day long.

## HOLDING TEMPERATURE

With an ambient temperature of 25°C, the initially cold food stays at + 4°C to + 6°C whatever the duration of the service.

The air-flow allows a perfect refrigeration of the whole volume of the unit during the whole day.