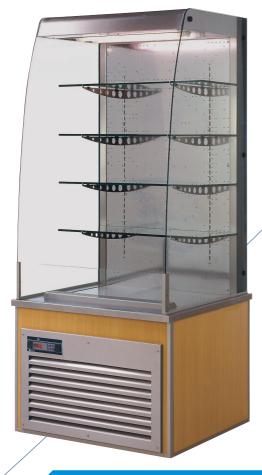

## INOUK Upright display chiller

High capacity and holding long-lasting refrigeration for self-service, fast-foods, food-court, etc.

The new refrigerated counter Inouk is ideal for the presentation of a huge volume of products whatever the configuration of your distribution area. The refrigeration is guaranteed 24 hours a day.

### **CAPACITY AND DESIGN:**

Inouk provides an optimum capacity per square metre of floor space.

Its transparency design allows foods or drinks to be highlighted at the maximum.

### **GENERAL PROPERTIES:**

- Stainless steel 18-10.
- · Refrigerated well with ventilated cooling.
- Four 10 mm thick tempered glass shelves with adjustable height.
- · Perforated inner back for the air flow.
- Lateral 6 mm thick tempered glass.
- Polyurethane foam insulation.
- Fluorescent lighting from the top.
- Integral compressor in base, front louvered panels.
- · Thermostat with digital display.
- Evaporator drip tray.
- Decorative coloured panels on front and sides with protective stainless steel corners.