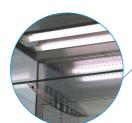

### **GENERAL PROPERTIES:**

- Stainless steel 18-10.
- · Refrigerated well with ventilated cooling.
- Four 10 mm thick tempered glass shelves with adjustable height.
- · Perforated inner back for the air flow.
- Lateral 6 mm thick tempered glass.
- Polyurethane foam insulation.
- Fluorescent lighting from the top.
- Integral compressor in base, front louvered panels.
- · Thermostat with digital display.
- Evaporator drip tray.
- Decorative coloured panels on front and sides with protective stainless steel corners.

#### **AIR FLOW**

The air flow refrigerates the entire volume all day long.