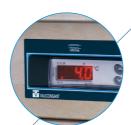

### **GENERAL PROPERTIES:**

- Stainless steel 18-10.
- · Refrigerated well with ventilated cooling.
- Four 10 mm thick tempered glass shelves with adjustable height.
- · Perforated inner back for the air flow.
- Lateral 6 mm thick tempered glass.
- Polyurethane foam insulation.
- Fluorescent lighting from the top.
- Integral compressor in base, front louvered panels.
- · Thermostat with digital display.
- Evaporator drip tray.
- Decorative coloured panels on front and sides with protective stainless steel corners.